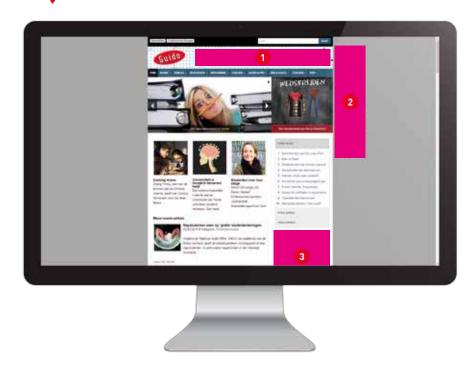

## **Guido Website**

- 1 Leaderboard H 90 x W 728 px
- 2 Skyscraper H 600 x W 120 px or H 600 X W 160 px
- 3 Rectangle H 250 x W 300 px
- Half page ad
  H 600 x W 300 px