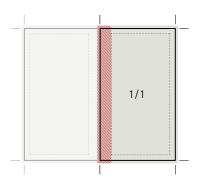

## **Guido Young Starters Guide**

1/1 PAGE BLEEDING

Finished format H 210 mm x W 123 mm

> Bleed 5 mm

2/1 PAGE BLEEDING

Finished format H 210 mm x W 246 mm

> Bleed 5 mm