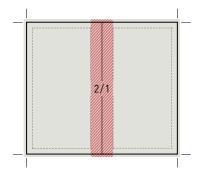

## **Guido Young Starters Guide**

1/1 PAGE BLEEDING

Finished format H 210 mm x W 123 mm

> Bleed 5 mm

2/1 PAGE BLEEDING

Finished format H 210 mm x W 246 mm

> Bleed 5 mm