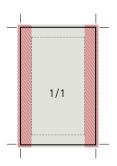

## **Guido Student Agenda**

1/1 PAGE BLEEDING

Finished format H 160 mm x W 110 mm

**Bleed** 5 mm

2/1 PAGE BLEEDING

Finished format H 160 mm x W 220 mm

> Bleed 5 mm

1/2 PAGE NON-BLEEDING