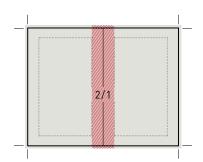

## **Guido Student Agenda**

1/1 PAGE BLEEDING

Finished format H 160 mm x W 110 mm

**Bleed** 5 mm

2/1 PAGE BLEEDING

Finished format H 160 mm x W 220 mm

> Bleed 5 mm

1/2 PAGE NON-BLEEDING