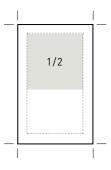

## **Guido Student Agenda**

1/1 PAGE BLEEDING

Finished format H 160 mm x W 110 mm

**Bleed** 5 mm

2/1 PAGE BLEEDING

Finished format H 160 mm x W 220 mm

> Bleed 5 mm

1/2 PAGE NON-BLEEDING

Landscape format H 54 mm x W 86