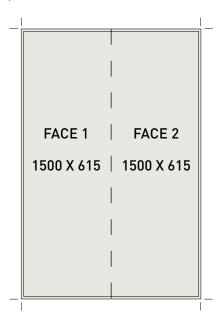

## **Xchange**

Format posters H 1500 mm x W 1230 mm

Visible format H 1500 mm x W 615 mm

This for the left (face 1) and right(face 2).

Bleed 5 mm

Paper Duplex cardboard 350 gr.

### **Properties**

Face 1 and Face 2 of the alarm cover will be printed on one sheet dimension: H 1500 mm x W 1230 + 5 mm bleed. After this sheet has been cut, this cover will be vertically folded in two equal parts. This way we will get two faces with the dimension: H 1500 mm x W 615 mm.